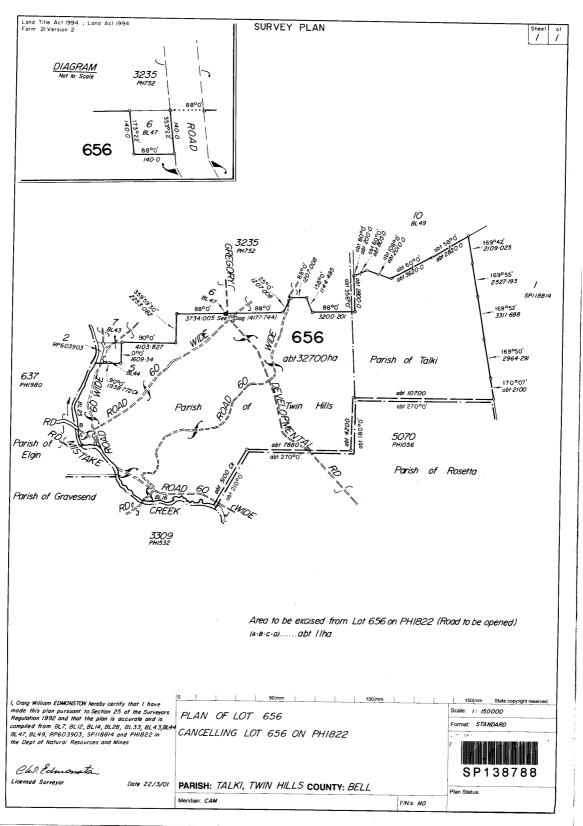

#### A. External boundary description

The agreement area covers all the land and waters within Lot 656 on SP138788 (Lanark Pastoral Holding) which fall within the external boundary of native title determination application QUD6230/98 Jangga People (QC98/10) as accepted for registration on 19 October 2004.

### B. Map

SP138788 V0 REGISTERED Recorded Date 02/07/2001 08:59 Page 1 of 2 Not To Scale

Copyright protects the plan/s being ordered by you. Unauthorised reproduction or amendments are not permitted.

## Item 3 Description of Lease

Pastoral Holding 12/656 comprising Lot 656 on SP138788 commonly known as Lanark